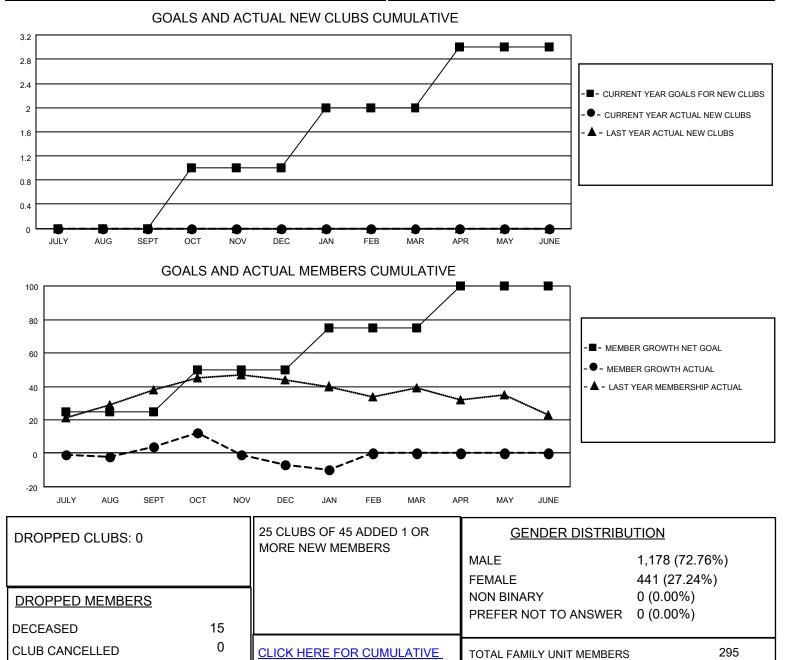

## LOCATION WISCONSIN

District 27 E2

Results as of: 1/31/2023

| Clubs                 |               |           |               | Members               |                        |                         |                                                    |
|-----------------------|---------------|-----------|---------------|-----------------------|------------------------|-------------------------|----------------------------------------------------|
| RESULTS FOR 2022-2023 |               |           |               | RESULTS FOR 2022-2023 |                        |                         |                                                    |
| QUARTER               | NEW CLUB GOAL | NEW CLUBS | DROPPED CLUBS | QUARTER MEM           | BER GROWTH NET<br>GOAL | MEMBER GROWTH<br>ACTUAL | DROPPED<br>MEMBERS ACTUAL<br>(including transfers) |
| JULY/AUG/SEPT         | 0             | 0         | 0             | JULY/AUG/SEPT         | 25                     | 39                      | 31                                                 |
| OCT/NOV/DEC           | 1             | 0         | 0             | OCT/NOV/DEC           | 25                     | 24                      | 33                                                 |
| JAN/FEB/MAR           | 1             | 0         | 0             | JAN/FEB/MAR           | 25                     | 14                      | 16                                                 |
| APR/MAY/JUNE          | 1             | 0         | 0             | APR/MAY/JUNE          | 25                     | 0                       | 0                                                  |